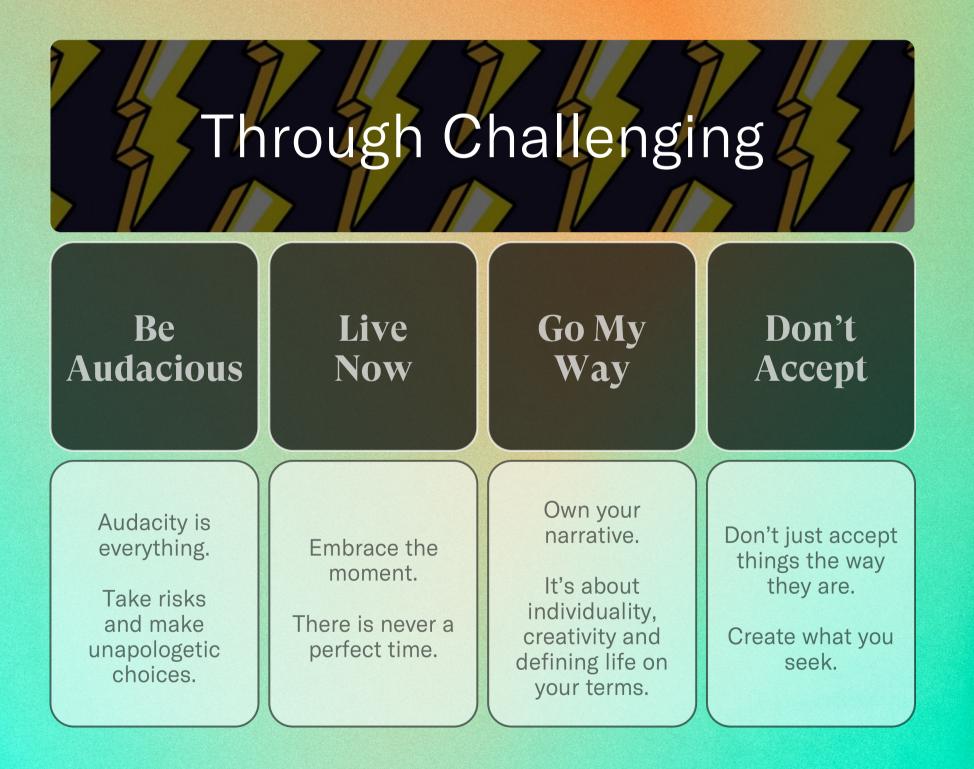

#### There's two ways Australians are creating the change they want.

## Aussies are grappling with some seriously big challenges.