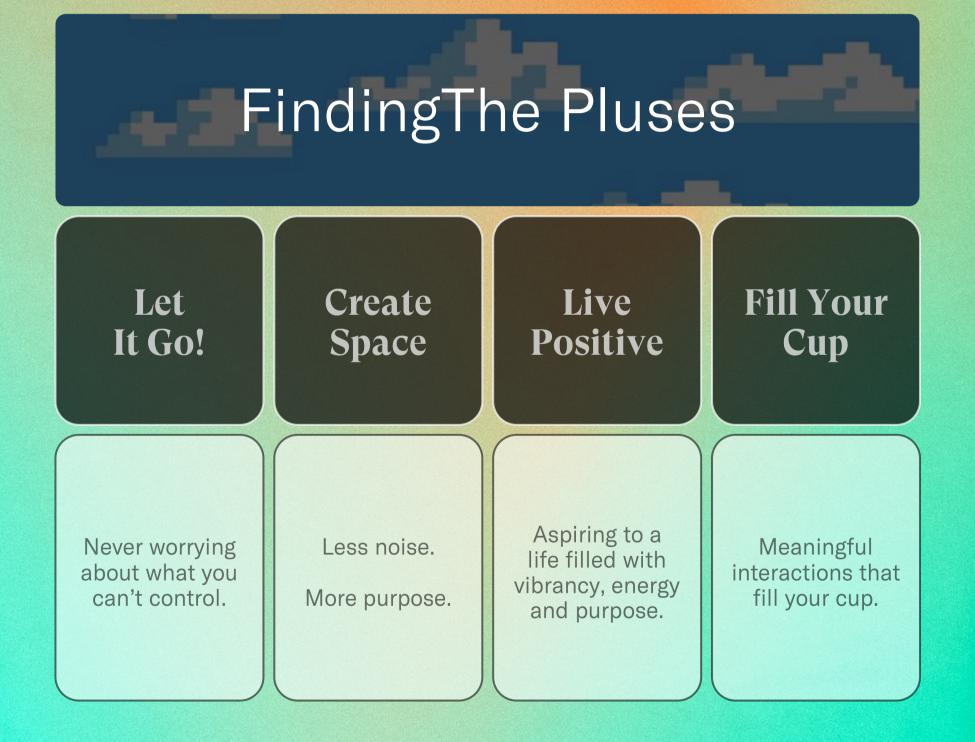

#### Finding The Pluses

the**lab** 

#### There's two ways Australians are creating the change they want.